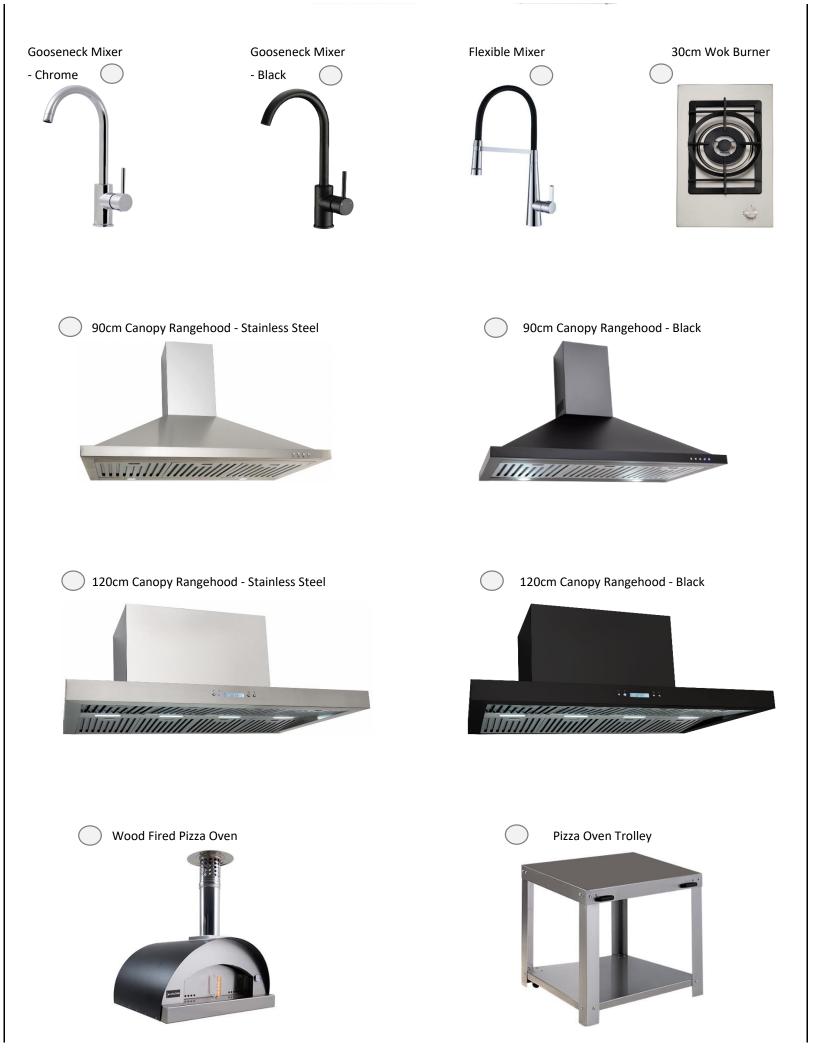

## SELECT YOUR APPLIANCES \*

| Under Sink Shelf                                                                                  | Twin Slide-Out Bin                      |  |  |  |  |
|---------------------------------------------------------------------------------------------------|-----------------------------------------|--|--|--|--|
| BBQ REQUIREMENTS                                                                                  | BEVERAGE COOLER REQUIREMENTS            |  |  |  |  |
| LPG                                                                                               | Left Hinged (Handle on right hand side) |  |  |  |  |
| Natural Gas                                                                                       | Right Hinged (Handle on left hand side) |  |  |  |  |
| Please tick if you require 6mm groove lines on your cabinetry                                     |                                         |  |  |  |  |
| Additional Notes - any additional requirements (eg. 'Require kitchen in reverse image, black BBQ) |                                         |  |  |  |  |
|                                                                                                   |                                         |  |  |  |  |
| HOW DID YOU HEAR ABOUT US? *                                                                      |                                         |  |  |  |  |
| Google                                                                                            |                                         |  |  |  |  |
| Social Media                                                                                      |                                         |  |  |  |  |
| Word of Mouth                                                                                     |                                         |  |  |  |  |
| Healthy Homes (TV Show)                                                                           |                                         |  |  |  |  |
| In Store (Euro Re-Seller)                                                                         |                                         |  |  |  |  |
| Other                                                                                             |                                         |  |  |  |  |
| Which store were you referred by?                                                                 | Thank you!                              |  |  |  |  |