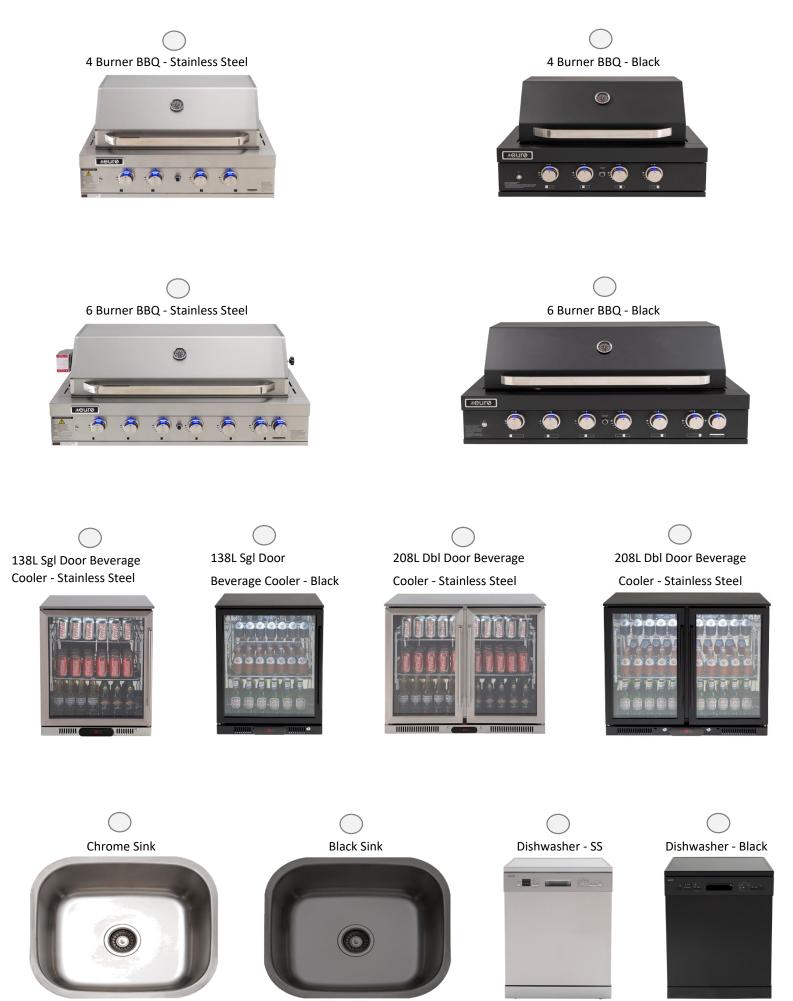

## SELECT YOUR APPLIANCES \*

| Under Sink Shelf                                                                                  | Twin Slide-Out Bin                      |  |  |  |  |
|---------------------------------------------------------------------------------------------------|-----------------------------------------|--|--|--|--|
| BBQ REQUIREMENTS                                                                                  | BEVERAGE COOLER REQUIREMENTS            |  |  |  |  |
| LPG                                                                                               | Left Hinged (Handle on right hand side) |  |  |  |  |
| Natural Gas                                                                                       | Right Hinged (Handle on left hand side) |  |  |  |  |
| Please tick if you require 6mm groove lines on your cabinetry                                     |                                         |  |  |  |  |
| Additional Notes - any additional requirements (eg. 'Require kitchen in reverse image, black BBQ) |                                         |  |  |  |  |
|                                                                                                   |                                         |  |  |  |  |
| HOW DID YOU HEAR ABOUT US? *                                                                      |                                         |  |  |  |  |
| Google                                                                                            |                                         |  |  |  |  |
| Social Media                                                                                      |                                         |  |  |  |  |
| Word of Mouth                                                                                     |                                         |  |  |  |  |
| Healthy Homes (TV Show)                                                                           |                                         |  |  |  |  |
| In Store (Euro Re-Seller)                                                                         |                                         |  |  |  |  |
| Other                                                                                             |                                         |  |  |  |  |
| Which store were you referred by?                                                                 | Thank you!                              |  |  |  |  |